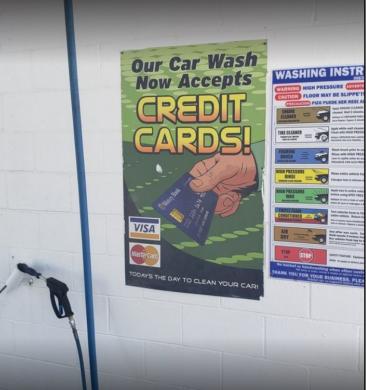

#### PROPERTY INFORMATION

• Sale Price: \$1,600,000.00

• Lot SF: 20,908.8 SF

5 Bays

9 Vacuums

3 Turbo Shampoo Machines

Zoning:: Limited Commercial District C-I

1031 Exchange Investment

#### **OVERVIEW**

1402 N. Eastern Ave. was built in 1999 and is a self service car wash offering complete auto cleaning services. The asset offers payment machines to accept credit cards and cash. Also, included is a vending machine (offering car wash products), mechanical room, refuse containment, and ample parking. The property is turn key, well maintained, and all mechanicals are in good working condition.