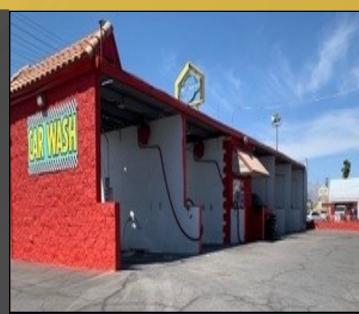

#### PROPERTY INFORMATION

• Sale Price: \$1,600,000.00

• Lot SF: 20,908.8 SF

5 Bays

9 Vacuums

3 Turbo Shampoo Machines

Zoning:: Limited Commercial District C-I

1031 Exchange Investment

#### **OVERVIEW**

1402 N. Eastern Ave. was built in 1999 and is a self service car wash offering complete auto cleaning services. The asset offers payment machines to accept credit cards and cash. Also, included is a vending machine (offering car wash products), mechanical room, refuse containment, and ample parking. The property is turn key, well maintained, and all mechanicals are in good working condition.