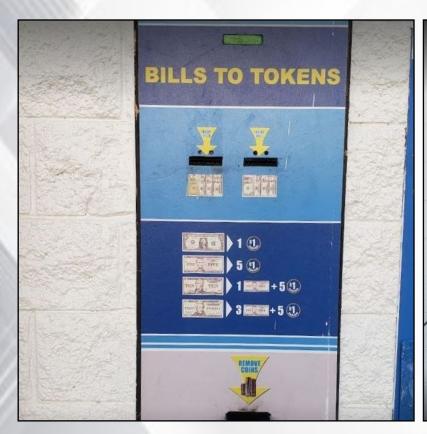

#### **OVERVIEW**

1402 N. Eastern Ave. was built in 1999 and is a self service car wash offering complete auto cleaning services. The asset offers payment machines to accept credit cards and cash. Also, included is a vending machine (offering car wash products), mechanical room, refuse containment, and ample parking. The property is turn key, well maintained, and all mechanicals are in good working condition.