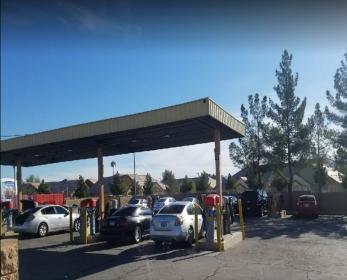

#### PROPERTY INFORMATION

• Sale Price: \$1,600,000.00

• Lot SF: 20,908.8 SF

5 Bays

9 Vacuums

3 Turbo Shampoo Machines

Zoning:: Limited Commercial District C-I

1031 Exchange Investment

#### **OVERVIEW**

1402 N. Eastern Ave. was built in 1999 and is a self service car wash offering complete auto cleaning services. The asset offers payment machines to accept credit cards and cash. Also, included is a vending machine (offering car wash products), mechanical room, refuse containment, and ample parking. The property is turn key, well maintained, and all mechanicals are in good working condition.