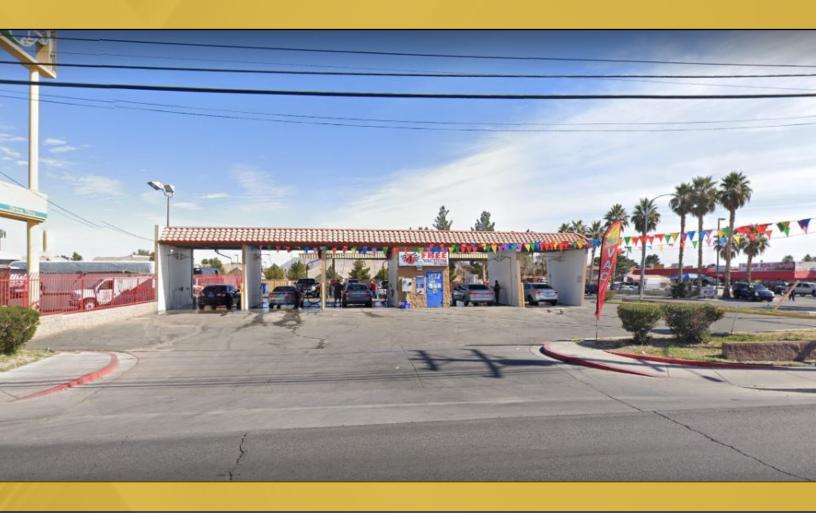

#### **OVERVIEW**

1402 N. Eastern Ave. was built in 1999 and is a self service car wash offering complete auto cleaning services. The asset offers payment machines to accept credit cards and cash. Also, included is a vending machine (offering car wash products), mechanical room, refuse containment, and ample parking. The property is turn key, well maintained, and all mechanicals are in good working condition.

License: S.0178329

**PRIMARY CRE** 

5250 Neil Road

Suite 301G

Reno, NV 89502

www.primarycre.com

1402 N. Eastern Ave., is ideally positioned on the NE corner of N. Eastern Ave., and Searles Ave. The property offers an abundance of N. Eastern frontage and is strategically located between I-95 (approx. 2.3 miles) and I-15 (approximately 3 miles) with superior highway connectivity. The traffic count averages 28,000 cars per day and the property is centrally located in North Las Vegas, surrounded by many retail amenities including Circle K, Auto Zone and O'Reily's Auto Parts. The property is an approximate five to six minute drive from Downtown Las Vegas.