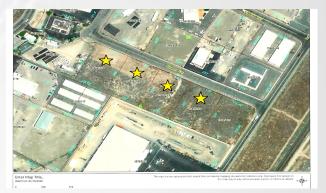

#### **PROPERTY HIGHLIGHTS**

- Parcel A: +/-1.01 Acres
   APN: 150-25-105
   Sale Price: \$250,000.00
- Parcel A: +/-1.01 Acres
   APN: 150-25-105
   Sale Price: \$250,000.00
- Parcel B: +/-1.00Acres
   APN: 150-25-104
   Sale Price: \$250,000.00
- Parcel B: +/-1.00Acres
   APN: 150-25-104
   Sale Price: \$250,000.00
- Parcels A, B, C, D combined: \$888,900.00
- Zoning: M1
- Curbs and Gutters in place
- Utilities to the site
- +/-700 Feet of Trader Way Frontage
- Close and Easy Access to Interstate 80
- Level Topography
- Fast Food/Grocery/Home Supply Amenities Near By

#### PARCELS ARE DEVELOPMENT READY

| Kyle P. Eigenman       | Timothy S. Dayner             | PRIMARY CRE    |
|------------------------|-------------------------------|----------------|
| Principal - Broker     | Principal - Executive Advisor | 5250 Neil Road |
| 775.412.7844           | 775.688.9525                  | Suite 301G     |
| License: B.1002302.LLC | License: S.0178329            | Reno, NV 89502 |