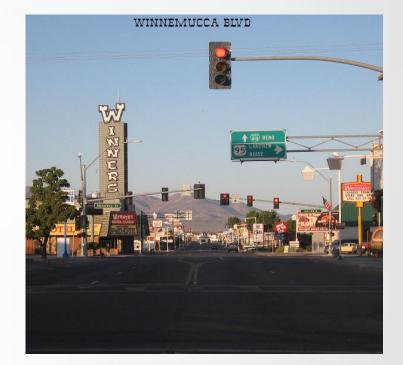

# 3235 TRADERS WAY, WINNEMUCCA , NV

Winnemucca, Nevada is the crossroad linking the northern route on US Highway 95 from Oregon and Idaho to Interstate 80 which spans from East to West across northern Nevada, bridging the gap between central California and Utah. Winnemucca offers a station on the Transcontinental Railroad with service from San Francisco to Chicago. With the total population of approximately 7,870 the main industries in Winnemucca comprise of mining, quarrying, oil and gas extraction, farming, gaming, retail trade, accommodation and food.