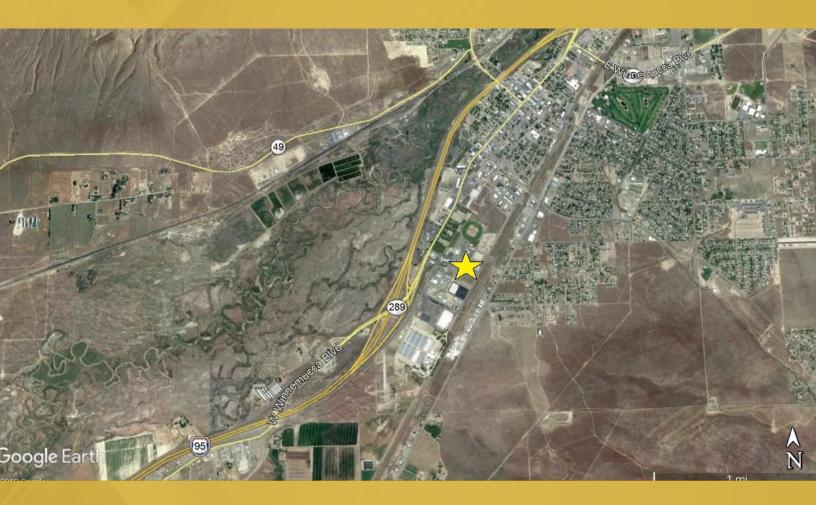

# 3235 TRADERS WAY, WINNEMUCCA , NV

Winnemucca, Nevada is the crossroad linking the northern route on US Highway 95 from Oregon and Idaho to Interstate 80 which spans from East to West across northern Nevada, bridging the gap between central California and Utah. Winnemucca offers a station on the Transcontinental Railroad with service from San Francisco to Chicago. With the total population of approximately 7,870 the main industries in Winnemucca comprise of mining, quarrying, oil and gas extraction, farming, gaming, retail trade, accommodation and food.