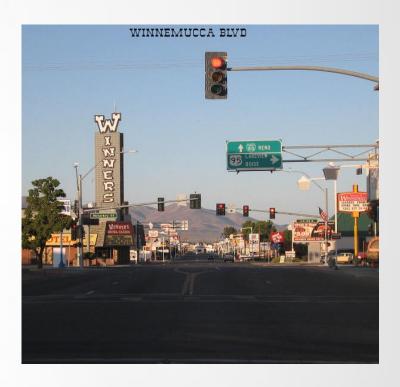

# 3235 TRADERS WAY, WINNEMUCCA, NV

Winnemucca, Nevada is the crossroad linking the northern route on US Highway 95 from Oregon and Idaho to Interstate 80 which spans from East to West across northern Nevada, bridging the gap between central California and Utah. Winnemucca offers a station on the Transcontinental Railroad with service from San Francisco to Chicago. With the total population of approximately 7,870 the main industries in Winnemucca comprise of mining, quarrying, oil and gas extraction, farming, gaming, retail trade, accommodation and food.