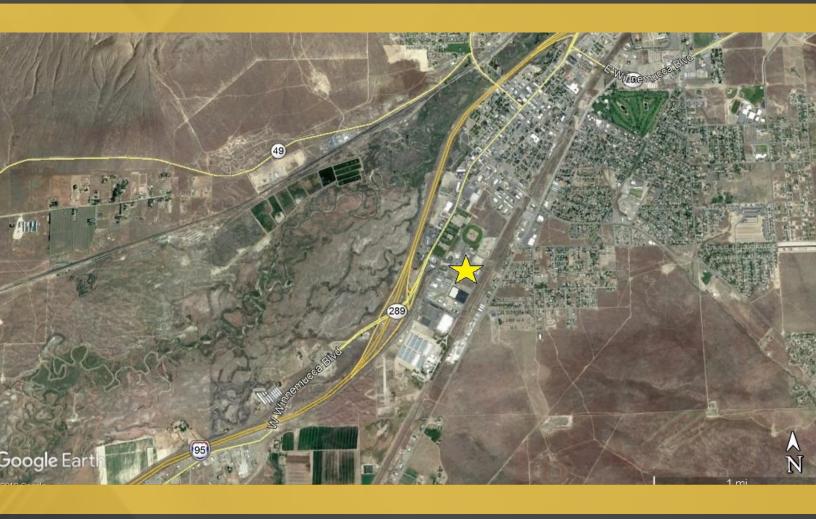

# 3235 TRADERS WAY, WINNEMUCCA, NV

Winnemucca, Nevada is the crossroad linking the northern route on US Highway 95 from Oregon and Idaho to Interstate 80 which spans from East to West across northern Nevada, bridging the gap between central California and Utah. Winnemucca offers a station on the Transcontinental Railroad with service from San Francisco to Chicago. With the total population of approximately 7,870 the main industries in Winnemucca comprise of mining, quarrying, oil and gas extraction, farming, gaming, retail trade, accommodation and food.