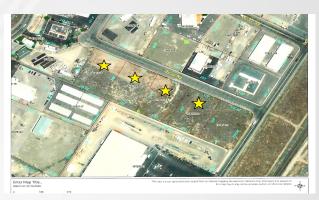

## **PROPERTY HIGHLIGHTS**

Parcel A: +/-1.01 Acres

APN: 150-25-105

Sale Price: \$250,000.00

Parcel C: +/-1.00Acres

APN: 150-25-103

Sale Price: \$250,000.00

◆ Parcel B: +/-1.01 Acres

APN: 150-25-104

Sale Price: \$250,000.00

♦ Parcel D: +/-1.00Acres

APN: 150-25-102

Sale Price: \$250,000.00

Parcels A,B,C,D combined: \$888,900.00

Zoning: M1

Curbs and Gutters in place

Utilities to the site

♦ +/-700 Feet of Trader Way Frontage

♦ Close and Easy Access to Interstate 80

♦ Level Topography

♦ Fast Food/Grocery/Home Supply Amenities Near By